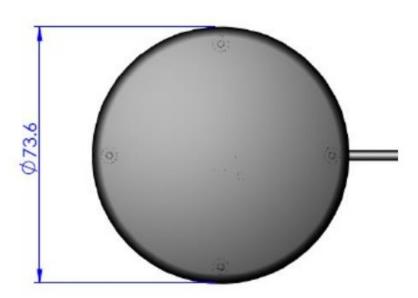

## **Specifications**

| Electrical Specifications |                  |
|---------------------------|------------------|
| Frequency                 | 700-2700MHz      |
| Gain                      | 2.5-3.0 dBi      |
| VSWR                      | Less than 2.0:1  |
| Connector                 | SMA              |
| Cable                     | RG-174           |
| Impedance                 | 50 Ω             |
| Radiation                 | Omni-Directional |
| Mechanical Specifications |                  |
| Mounting                  | 12mm Stud mount  |
| Mechanism                 |                  |
| Height                    | 26.3 mm          |
| Diameter                  | 73.6 mm          |
| Material                  | Polycarbonate    |

# **Dimensions**