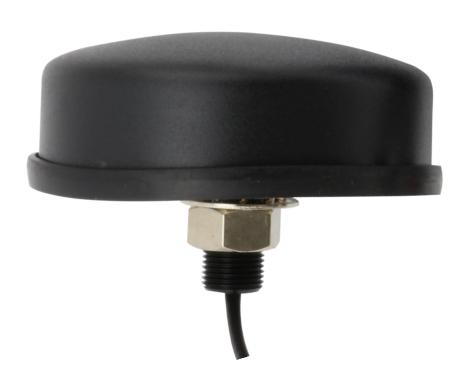

## Overview

The LTE-3SP is a high-performance screw mount antenna intended for LTE 4G, 3G and WiFi coverage. Its robust design and low visual impact make it perfect for fixed and mobile data applications in situations where damage may occur. With its high efficiency and sensitivity, the antenna covers all LTE cellular bands as well as 2.4GHz and optional GPS. The LTE-3SP comes supplied with a 3-meter RG174 cable.