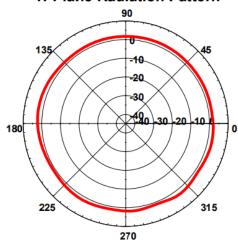

|
|---------------------------|------------------|
| Frequency                 | 700-2700MHz      |
| Gain                      | 2.5-3.0 dBi      |
| VSWR                      | Less than 2.0:1  |
| Connector                 | SMA              |
| Cable                     | RG-174           |
| Impedance                 | 50 Ω             |
| Radiation                 | Omni-Directional |
| Mechanical Specifications |                  |
| Mounting                  | 12mm Stud mount  |
| Mechanism                 |                  |
| Height                    | 26.3 mm          |
| Diameter                  | 73.6 mm          |
| Material                  | Polycarbonate    |

7

# **Dimensions**





# **Figures**

## **Radiation Pattern**

### **H-Plane Radiation Pattern**



#### **E-Plane Radiation Pattern**





https://www.facebook.com/Intercel-775004365883748 in www.linkedin.com/company/intercel

www.intercel.com.au 33 Glenvale Crescent Mulgrave VIC 3170 Australia intercel@intercel.com.au +61 (0) 3 9239 2000