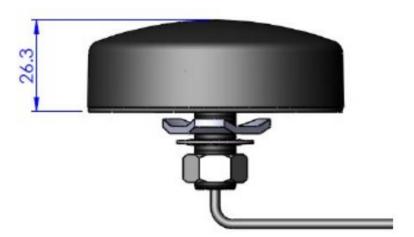

## **Specifications**

| Electrical Specifications |                  |
|---------------------------|------------------|
| Frequency                 | 700-2700MHz      |
| Gain                      | 2.5-3.0 dBi      |
| VSWR                      | Less than 2.0:1  |
| Connector                 | SMA              |
| Cable                     | RG-174           |
| Impedance                 | 50 Ω             |
| Radiation                 | Omni-Directional |
| Mechanical Specifications |                  |
| Mounting                  | 12mm Stud mount  |
| Mechanism                 |                  |
| Height                    | 26.3 mm          |
| Diameter                  | 73.6 mm          |
| Material                  | Polycarbonate    |

# **Dimensions**