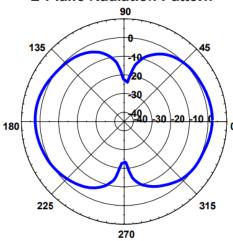

--|------------------|
| Frequency                 | 700-2700MHz      |
| Gain                      | 2.5-3.0 dBi      |
| VSWR                      | Less than 2.0:1  |
| Connector                 | SMA              |
| Cable                     | RG-174           |
| Impedance                 | 50 Ω             |
| Radiation                 | Omni-Directional |
| Mechanical Specifications |                  |
| Mounting                  | 12mm Stud mount  |
| Mechanism                 |                  |
| Height                    | 26.3 mm          |
| Diameter                  | 73.6 mm          |
| Material                  | Polycarbonate    |

7

# **Dimensions**





# **Figures**

## **Radiation Pattern**

### **H-Plane Radiation Pattern**



#### **E-Plane Radiation Pattern**





https://www.facebook.com/Intercel-775004365883748 in www.linkedin.com/company/intercel

www.intercel.com.au 33 Glenvale Crescent Mulgrave VIC 3170 Australia intercel@intercel.com.au +61 (0) 3 9239 2000